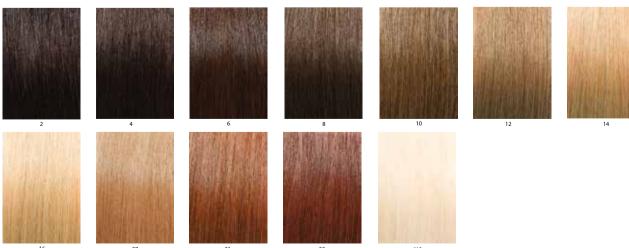

#### **5. HAIR COLOUR**

Our custom-made Luxury Net is available in a vast range of shades, from dark brown to light blonde. For a perfect and invisible integration the colour has to be as similar as possible to the wearer's natural hair.

**4. HAIR LENGHT** Our custom made Luxury Net hairpie

5. HAIR COLOUR

Our European hair range offers a choice of 12 colours.

\*Estimated delivery time for custom made products 60-90 days.

Our custom made Luxury Net hairpiece can be requested among one of our six different hair lengths:

### Luxury Top is produced using Remy European hair with intact cuticles.

**AVAILABLE COLOURS READY TO SHIP** 