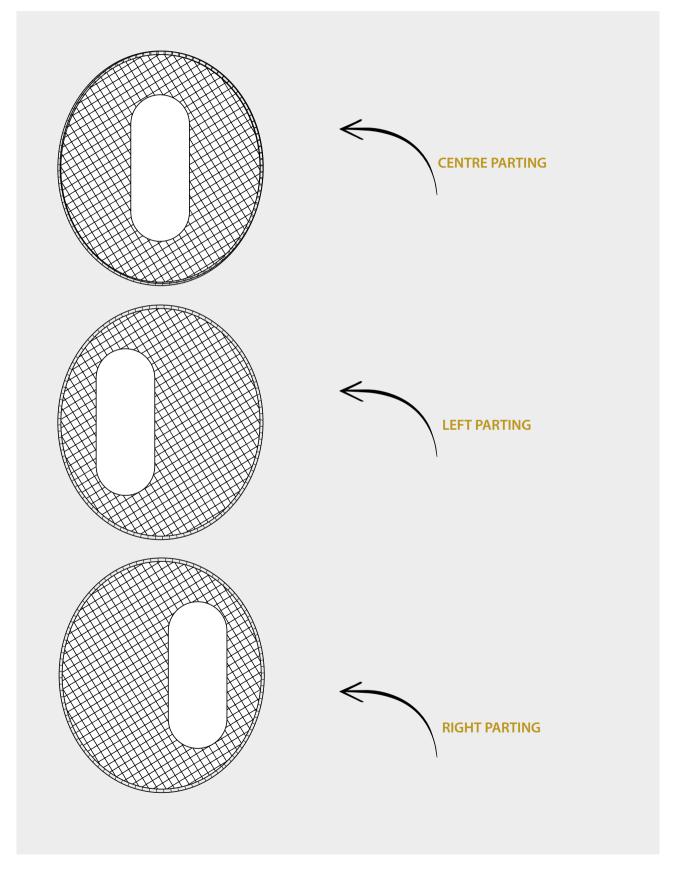

#### 3. POSITIONING AND SIZE OF THE FRENCH TOP (OPTIONAL)

The French Top can be added in those areas where there is an important extent of hair thinning. Hair thinning can be more prominent in areas such as the parting line, the crown area, and frontal area.

### **3. OPTIONAL INSERTION AND POSITIONING OF FRENCH TOP**

It is possible to add a French Top to the net in those areas where there is extensive hair thinning. Custom made hairpieces allow exactly this and let you position the French Top in these areas (because not everyone's hair thinning is in the central part of the head).

\*Estimated delivery time for custom made products 60-90 days.

\*Estimated delivery time for custom made products 60-90 days.

Option of applying the French Top to the front with polyurethane adhesive and on the parting line (centre, left or right) depending on the needs of the client.