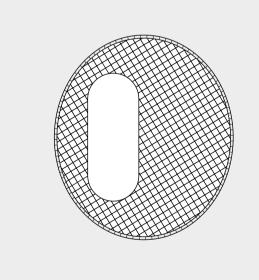

#### **BEGINNIG**

If the thinning is in its initial stages, we available.

**LUXURY NET LIGHT** is an exclusive hair integration system, consisting of a micronet of cells with a width of 8 mm on the perimeter and 5 mm in the central area, through which the client's hair is threaded..

LUXURY NET LIGHT is an exclusive hair integration system, consisting of a micronet of cells with a width of 8 mm on the perimeter and 5 mm in the central area, through which the client's hair is threaded.

#### What is the **MICRONET**?

The micronet is a mesh on to which the hair is knotted. Our hairpieces are all made using European hair. The client's existing hair is threaded through the holes of the micronet. The additional hair therefore becomes an integral part of the wearer's hair, and can be freely brushed and styled as if it were their own.