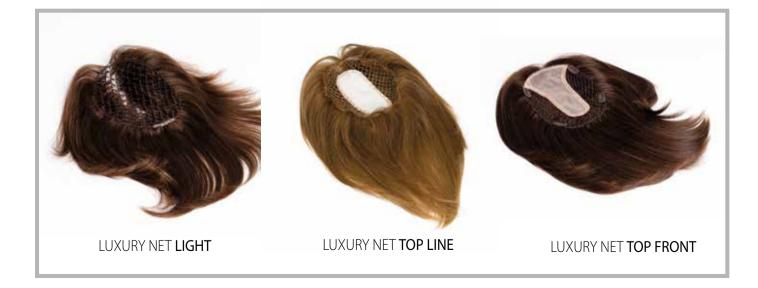

#### **BEGINNIG**

If the thinning is in its initial stages, we available.

**LUXURY NET LIGHT** is an exclusive hair integration system, consisting of a micronet of cells with a width of 8 mm on the perimeter and 5 mm in the central area, through which the client's hair is threaded..

### **INTERMEDIATE**

If the thinning is at an intermediate stage, particularly in the central part of the head, on the crown or the parting line, we recommend **LUXURY NET TOP LINE**.

**LUXURY NET TOP LINE** is an exclusive hair integration system which combines the visual perfection of the French Top on the parting line with an attachment system which uses special keratin thread on the perimeter micronet.

#### **ADVANCED**

When the thinning is advanced and mainly on the front of the head, we recommend **LUXURY NET TOP FRONT**.

**LUXURY NET TOP FRONT** is an exclusive hair integration system which combines the visual perfection of the French Top on the parting line with an attachment system which uses special keratin thread on the perimeter micronet.