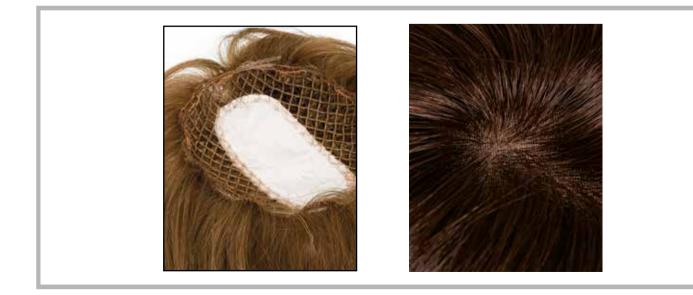

#### What is the **MICRONET**?

The micronet is a mesh on to which the hair is knotted. Our hairpieces are all made using European hair. The client's existing hair is threaded through the holes of the micronet. The additional hair therefore becomes an integral part of the wearer's hair, and can be freely brushed and styled as if it were their own.

#### What is the **MICRONET?**

The micronet is a mesh on to which the hair is knotted. Our hairpieces are all made using European hair. The client's existing hair is threaded through the holes of the micronet. The additional hair therefore becomes an integral part of the wearer's hair, and can be freely brushed and styled as if it were their own.

### What is the **MICRONET?**

The micronet is a mesh on to which the hair is knotted. Our hairpieces are all made using European hair. The client's existing hair is threaded through the holes of the micronet. The additional hair therefore becomes an integral part of the wearer's hair, and can be freely brushed and styled as if it were their own.