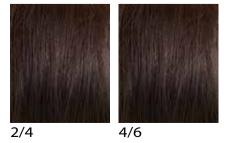

### AFTER

MODEL LUXURY NET LIGHT M SIZE 16x14 cm (custom made) MESH WIDTH 5 mm HAIR LENGTH 35 cm COLOUR 4/6 APPLICATION Keratin thread

The client has thinning on the top of the head, with prominent hair loss on the crown. Luxury Net Light M was applied, base size 16x14 cm, hair length 35 cm, mesh width 5 mm (custom made product).

### BEFORE

AFTER

MODEL LUXURY NET TOP LINE M SIZE 16x14 cm (ready to ship) MESH WIDTH 5 mm HAIR LENGTH 35 cm COLOUR 4/6 APPLICATION Keratin thread The client has thinning on the top of the head, with

prominent hair loss on the parting line. Luxury Net Top Line M was applied, base size 16 x14 cm with hair length 35 cm and French Top on the parting line (product ready to ship). BEFORE

## LUXURY NET TOP LINE

AFTER

MODEL LUXURY NET TOP LINE M SIZE 16 x14 cm - left parting (custom made) MESH WIDTH 5 mm HAIR LENGTH 30 cm COLOUR 2

### BEFORE

AFTER

MODEL LUXURY NET TOP FRONT M
SIZE 16 x14 cm (ready to ship)
MESH WIDTH 5 mm
HAIR LENGTH 35 cm
COLOUR 4/6
APPLICATION Keratin thread
The client has thinning on the top of the head, with

prominent hair loss on the parting line. Luxury Net Top Front M was applied, base size 16 x14 cm with hair length 35 cm and French Top on the parting line (product ready to ship).