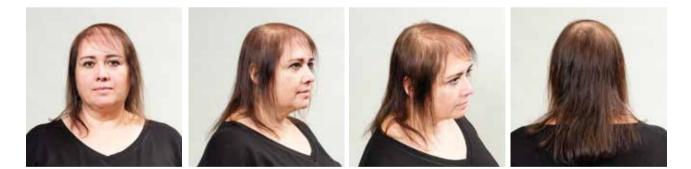

### BEFORE

AFTER

MODEL LUXURY NET LIGHT M SIZE 16x14 cm (ready to ship) MESH WIDTH 5 mm internal 8 mm external HAIR LENGTH 20 cm COLOUR 8 (Slightly Bleached) APPLICATION Keratin thread

The client has only slight thinning on the top of the head. Luxury Net Light M was applied, base size 16x14 cm, hair length 20 cm (product ready to ship).