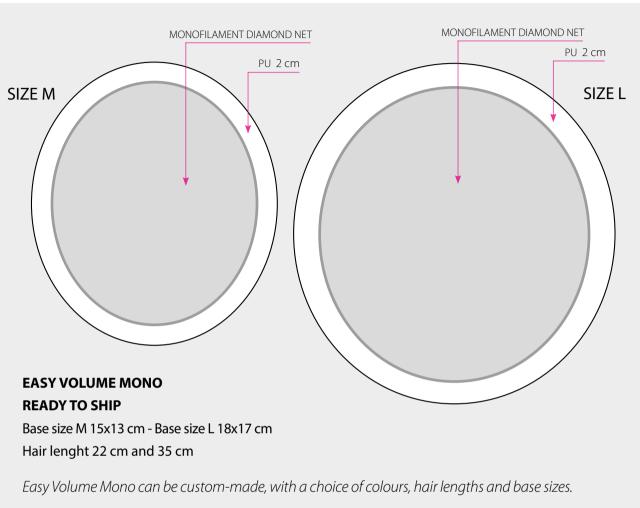

### EASY VOLUME MONO

Easy Volume Mono is a non-surgical hair thickening process for people who suffer from hair thinning on top of the head and around the crown.

The hair are individually knotted onto an extra fine, breathable mesh, guaranteeing volume and a natural effect.

Depending on a client's personal preference Easy Volume Mono can be temporarily fixed onto the client's actual hair with combs or clips, or when necessary can be attached permanently to the skin with hypoallergenic two-sided adhesive.