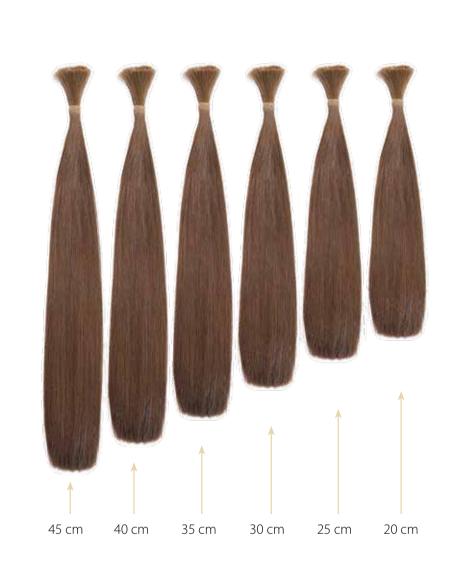

#### 4. HAIR LENGHT

Our custom-made Luxury Net hairpieces are available in 6 different hair lengths: 20 cm - 25 cm - 30 cm - 35 cm - 40 cm - 45 cm

**4. HAIR LENGHT** Our custom made Luxury Net hairpie

5. HAIR COLOUR

Our European hair range offers a choice of 12 colours.

\*Estimated delivery time for custom made products 60-90 days.

Our custom made Luxury Net hairpiece can be requested among one of our six different hair lengths: