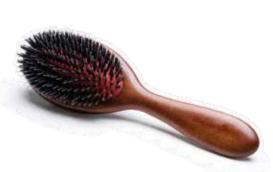

### **SPECIFIC HAIR BRUSH FOR HAIRPIECES**

Our brush with Kotibe Wood is specifically designed for natural hair wigs, hairpieces and hair extensions. We recommend brushing your hairpiece several times a day, especially with long hair. Regular brushing keeps the cuticles closed, and prevents tangling.