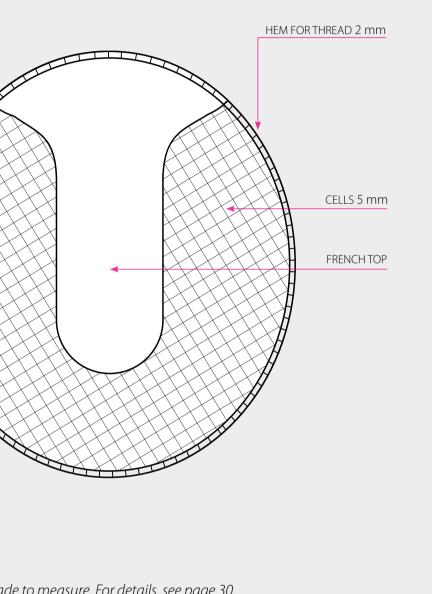

### What is the **FRENCH TOP?**

The "French Top" consists of three layers of tulle which conceal the attaching knots and give the hair the appearance of growing directly from the scalp, creating an extremely natural look.

#### 2. SIZE OF THE CELLS

The cells that form the net come in 3 sizes: 5mm – 8mm – 11mm. The bigger these cells are and the less volume of hair the hairpiece has, vice-versa the smaller the cells and the more volume of hair.

### 2. CELL SIZE

How much volume of hair is in the hairpiece depends on the size of the cells that make up the net structure. The bigger the cells, the less volume of hair the hairpiece will have, vice-versa the smaller the cells and the more volume of hair.