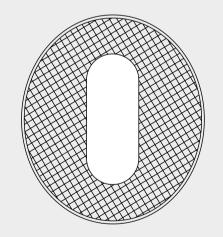

LUXURY NET LIGHT is an exclusive hair integration system, consisting of a micronet of cells with a width of 8 mm on the perimeter and 5 mm in the central area, through which the client's hair is threaded.

#### What is the **MICRONET**?

The micronet is a mesh on to which the hair is knotted. Our hairpieces are all made using European hair. The client's existing hair is threaded through the holes of the micronet. The additional hair therefore becomes an integral part of the wearer's hair, and can be freely brushed and styled as if it were their own.

#### 2. SIZE OF THE CELLS

The cells that form the net come in 3 sizes: 5mm – 8mm – 11mm. The bigger these cells are and the less volume of hair the hairpiece has, vice-versa the smaller the cells and the more volume of hair.