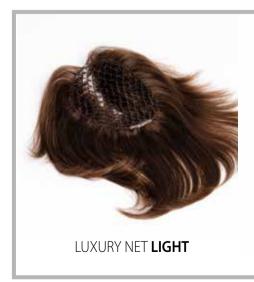

#### **BEGINNIG**

If the thinning is in its initial stages, we available.

**LUXURY NET LIGHT** is an exclusive hair integration system, consisting of a micronet of cells with a width of 8 mm on the perimeter and 5 mm in the central area, through which the client's hair is threaded..

### **INITIAL THINNING**

One woman in 4 has or is experiencing hair loss on the top of the head. We have developed the LUXURY NET LIGHT for those whose hair thinning is in its initial stages.

Where the quantity of hair is beginning to decrease, the hair is very thin but the scalp is still not entirely visible. LUXURY NET LIGHT blends seamlessly into the client's existing hair, giving fullness and volume and giving the wearer the confidence to go about their daily life, changing their cut and style whenever they please.

LUXURY NET LIGHT is an exclusive hair integration system, consisting of a micronet of cells with a width of 8 mm on the perimeter and 5 mm in the central area, through which the client's hair is threaded.