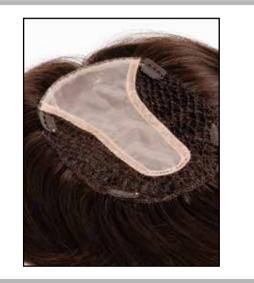

### What is the **FRENCH TOP?**

The "French Top" consists of three layers of tulle which conceal the attaching knots and give the hair the appearance of growing directly from the scalp, creating an extremely natural look.

#### **5. INNOVATIVE FRENCH TOP WITH HIDDEN KNOTS RECREATES SCALP EFFECT**

"French Top" is made with 3 layers of lace mesh which hides the knots giving the impression that the hair grows directly from the scalp with a very natural effect.