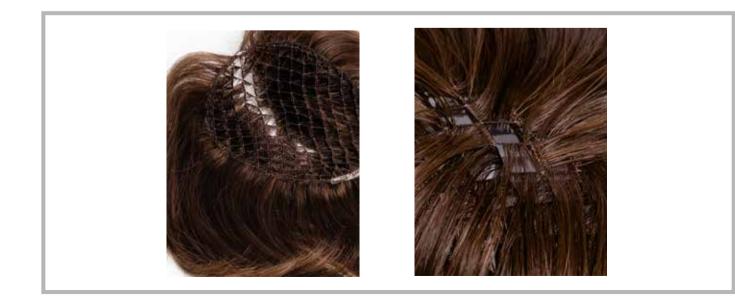

### HOW IS EASY VOLUME LUXURY NET FIXED IN PLACE?

thread of keratin is gently and durably worked into the client's hair. of the client's own hair.

### **KERATIN THREAD**

Available in 3 different colours:

- Dark brown
- Light brown
- Blonde

• No need to shave the head, integrating perfectly with the client's own hair

- This method integrates a micro-fine, virtually "invisible" hair net into the client's existing hair. A special bonding
- The attachment with keratin thread has an average duration of 4-5 weeks, depending on the speed of regrowth

#### What is the **MICRONET**?

The micronet is a mesh on to which the hair is knotted. Our hairpieces are all made using European hair. The client's existing hair is threaded through the holes of the micronet. The additional hair therefore becomes an integral part of the wearer's hair, and can be freely brushed and styled as if it were their own.

The fixing method using keratin thread around the perimeter of the hairpiece allows the wearer to carry out any tasks they please with peace of mind and with no need for any lifestyle changes. Unlike other hair systems, this method does not limit the wearer's daily routine in any way.