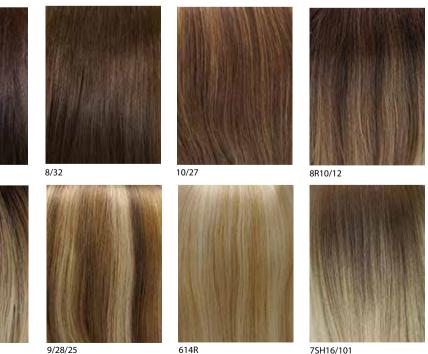

#### **AVAILABLE COLOURS READY TO SHIP**

### LUXURY NET LIGHT

12/14/16

#### **5. HAIR COLOUR**

Our custom-made Luxury Net is available in a vast range of shades, from dark brown to light blonde. For a perfect and invisible integration the colour has to be as similar as possible to the wearer's natural hair.

**4. HAIR LENGHT** Our custom made Luxury Net hairpie

5. HAIR COLOUR

Our European hair range offers a choice of 12 colours.

\*Estimated delivery time for custom made products 60-90 days.

Our custom made Luxury Net hairpiece can be requested among one of our six different hair lengths: