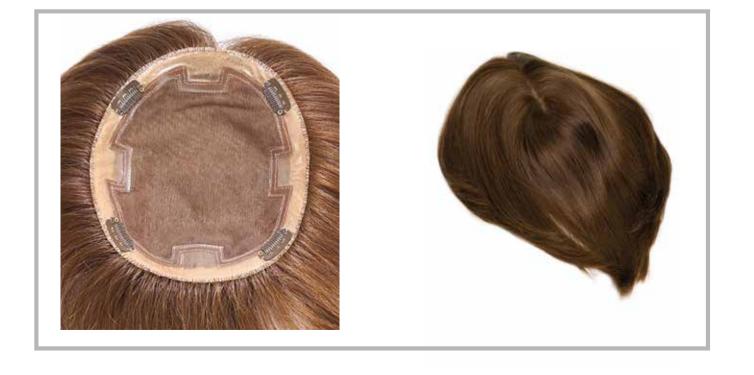

### EASY VOLUME LUXURY TOP

The upper section is made of 3 layers of lace mesh otherwise known as "French Top", which hides the knots giving the impression that the hair grows directly from the scalp with a very natural effect.

Depending on the customer's requirements, Easy Volume Luxury Top can be fixed temporarily with clip combs, or semi-permanently using double-sided tape.

LUXURY TOP comes with a strip of polyurethane all around its perimeter for an optional use of double-sided tape to ensure an extra grip.

LUXURY TOP can also be custom-made, with a choice of base size, colours and hair lengths.