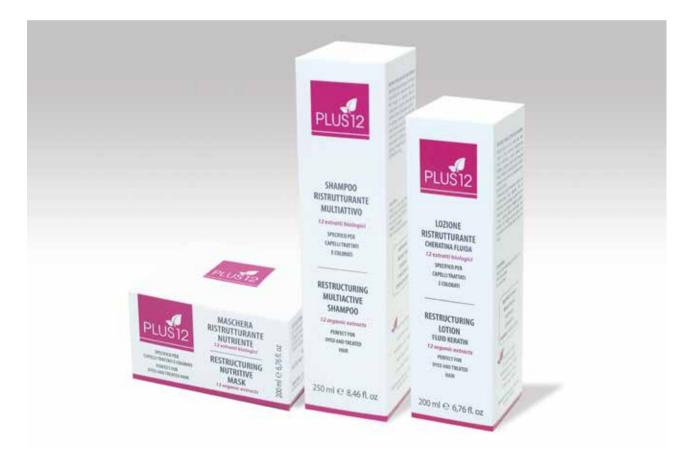

### CARE AND MAINTENANCE PLUS 12 PRODUCTS

The hair used to create our Easy Volume Luxury hairpieces is unable to benefit from the substances naturally produced by the body that protect the hair itself. Even Remy hair with intact cuticles, the best quality of hair available on the market, requires greater care than natural hair, and needs to be moisturized by using quality hair products which compensate this lack of nourishment.

PLUS 12 is our new line of care and maintenance products, created specifically to help treated and colored hair. Each PLUS 12 product contains a blend of 12 natural active substances from organically grown plants obtained by enzymatic extraction, which in turn combine with other active ingredients chosen specifically and found in our Plus 12 products. The synergetic action of the various extracts gives a complete and effective phytocomplex, to restructure, nourish and strengthen the hair, from the roots to the ends.

All PLUS 12 care and maintenance products are free from sulfates, silicone, mineral oils, parabens and CMIT/MIT.

### **PLUS 12 MULTI-ACTION RESTRUCTURING SHAMPOO**

Multi-functional shampoo for treated and coloured hair, ideal for wigs, hair extensions and hairpieces with human hair. Contains various active substances and amino acids, such as arginine, to restructure, reinforce and protect brittle and damaged hair, giving strength and nourishment to the entire hair structure.

Keratin and wheat protein nourish the hair right down to the cortex, protecting the hair from root to tip increasing brightness and shine.

### PLUS 12 NOURISHING AND RESTRUCTURING MASK

human hair wigs, hair extensions or hairpieces. to break.

mechanical stress caused by styling. It reduces split ends and helps prevent their formation.

### PLUS 12 LOTION WITH RESTRUCTURING KERATIN LIOUID

natural human hair.

It makes styling easier and protects against heat stress, so you can use straightening irons with no problem.

It contains a special, latest generation guaternized KERATIN which rebuilds the damaged cuticles, giving a uniform appearance to the hair and restoring shine.