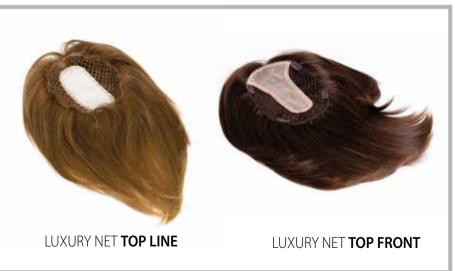

### **INTERMEDIATE**

If the thinning is at an intermediate stage, particularly in the central part of the head, on the crown or the parting line, we recommend **LUXURY NET TOP LINE**.

**LUXURY NET TOP LINE** is an exclusive hair integration system which combines the visual perfection of the French Top on the parting line with an attachment system which uses special keratin thread on the perimeter micronet.

#### **ADVANCED**

When the thinning is advanced and mainly on the front of the head, we recommend **LUXURY NET TOP FRONT**.

**LUXURY NET TOP FRONT** is an exclusive hair integration system which combines the visual perfection of the French Top on the parting line with an attachment system which uses special keratin thread on the perimeter micronet.

### **INTERMEDIATE OR PROGRESSIVE THINNING**

When the hair thinning begins to progress, especially in the centre of the head, parting line and crown, the scalp becomes particularly visible.

With **LUXURY NET TOP LINE** we have combined the perimeter microline with the French Top on the parting line, giving the impression that the hair is growing directly from the scalp, giving an unparalleled natural look.

### **ADVANCED THINNING**

Advanced thinning often also affects the front of the head, where the hair may be very sparse or even absent.

**LUXURY NET TOP FRONT** covers the entire front area and parting line as far as the crown using the French Top, making it the perfect choice for those with prominent thinning at the front of the head.