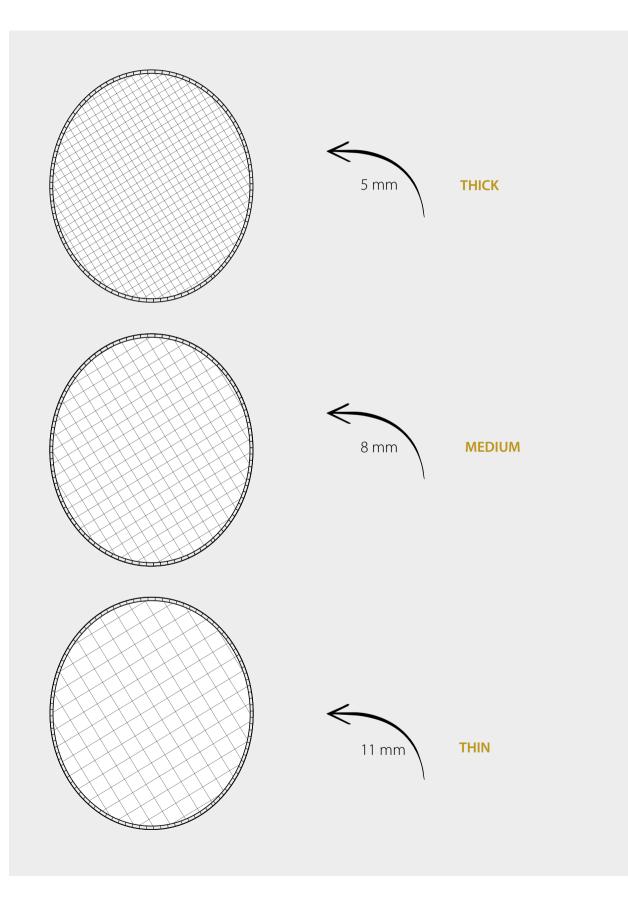

#### 2. SIZE OF THE CELLS

The cells that form the net come in 3 sizes: 5mm – 8mm – 11mm. The bigger these cells are and the less volume of hair the hairpiece has, vice-versa the smaller the cells and the more volume of hair.

### 2. CELL SIZE

How much volume of hair is in the hairpiece depends on the size of the cells that make up the net structure. The bigger the cells, the less volume of hair the hairpiece will have, vice-versa the smaller the cells and the more volume of hair.