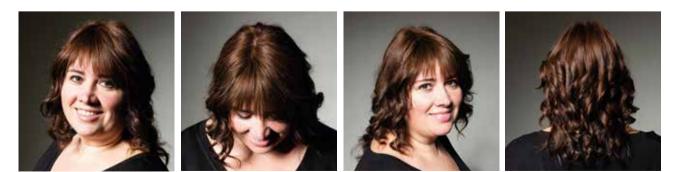

### BEFORE

AFTER

MODEL LUXURY NET LIGHT M SIZE 16x14 cm (ready to ship) MESH WIDTH 5 mm internal 8 mm external HAIR LENGTH 20 cm COLOUR 8 (Slightly Bleached) APPLICATION Keratin thread

The client has only slight thinning on the top of the head. Luxury Net Light M was applied, base size 16x14 cm, hair length 20 cm (product ready to ship).