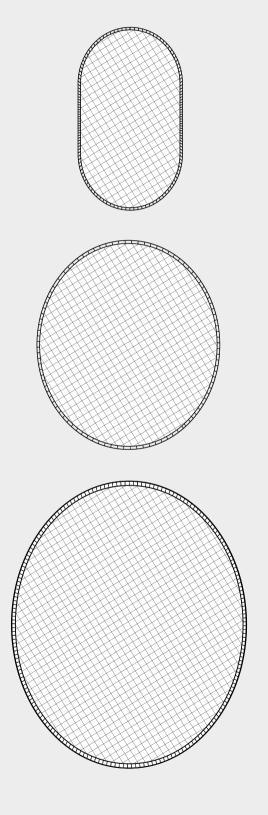

#### **BEGINNIG**

If the thinning is in its initial stages, we available.

**LUXURY NET LIGHT** is an exclusive hair integration system, consisting of a micronet of cells with a width of 8 mm on the perimeter and 5 mm in the central area, through which the client's hair is threaded..

### **INTERMEDIATE**

If the thinning is at an intermediate stage, particularly in the central part of the head, on the crown or the parting line, we recommend **LUXURY NET TOP LINE**.

**LUXURY NET TOP LINE** is an exclusive hair integration system which combines the visual perfection of the French Top on the parting line with an attachment system which uses special keratin thread on the perimeter micronet.

#### **ADVANCED**

When the thinning is advanced and mainly on the front of the head, we recommend **LUXURY NET TOP FRONT**.

**LUXURY NET TOP FRONT** is an exclusive hair integration system which combines the visual perfection of the French Top on the parting line with an attachment system which uses special keratin thread on the perimeter micronet.

### **1. BASE SIZE**

The choice of the base size depends on the extent of the bald or thinning area. A custom-made hairpiece gives the possibility to choose the perfect size for each and every client. Here are some examples:

\*Estimated delivery time for custom made products 60-90 days.

**BASE SIZE S** 

UP TO SIZE 14X8 CM is considered a small size base

**BASE SIZE M** 

UP TO SIZE 16X14 CM is considered medium size base

**BASE SIZE L** UP TO SIZE 22X18 CM is considered a large size base