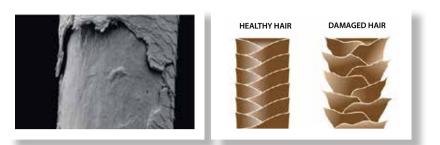

### **THE CUTICLE**

The cuticle is the outer layer of the hair shaft that we can actually see and touch.

This layer is made up of flat cells, also known as scales, arranged like tiles on a roof with multiple overlaps and all pointing in the same direction. The free edge of these scales points towards the end of the hair.

This particular feature of the cuticles is responsible for the shininess of the hair itself and allows the single hair strands to slide one over the other without getting tangled and knotted.

The health of the hair depends on the state of health of the cuticle. The hair is healthy if the cuticle is healthy. Hair is soft and shiny with the right amount of elasticity only if the cuticle is healthy and intact (that is, if the scales are smooth, regular and adhere well to the shaft).

On the other hand, when the cuticle is damaged or consumed, the hair appears dull, dry, and weak, and lacks of elasticity. Bleaching, dyeing, perms or any other chemical treatments as well as excessive use of heat or aggressive hair products can cause the scales to lift up, damaging the cuticle.