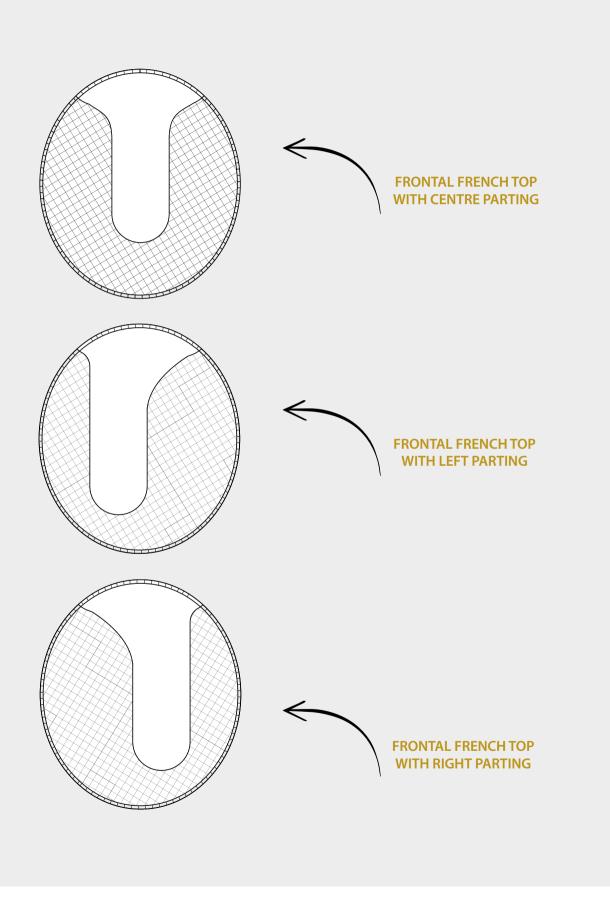

### What is the **FRENCH TOP?**

The "French Top" consists of three layers of tulle which conceal the attaching knots and give the hair the appearance of growing directly from the scalp, creating an extremely natural look.

#### 3. POSITIONING AND SIZE OF THE FRENCH TOP (OPTIONAL)

The French Top can be added in those areas where there is an important extent of hair thinning. Hair thinning can be more prominent in areas such as the parting line, the crown area, and frontal area.

### **3. OPTIONAL INSERTION AND POSITIONING OF FRENCH TOP**

It is possible to add a French Top to the net in those areas where there is extensive hair thinning. Custom made hairpieces allow exactly this and let you position the French Top in these areas (because not everyone's hair thinning is in the central part of the head).