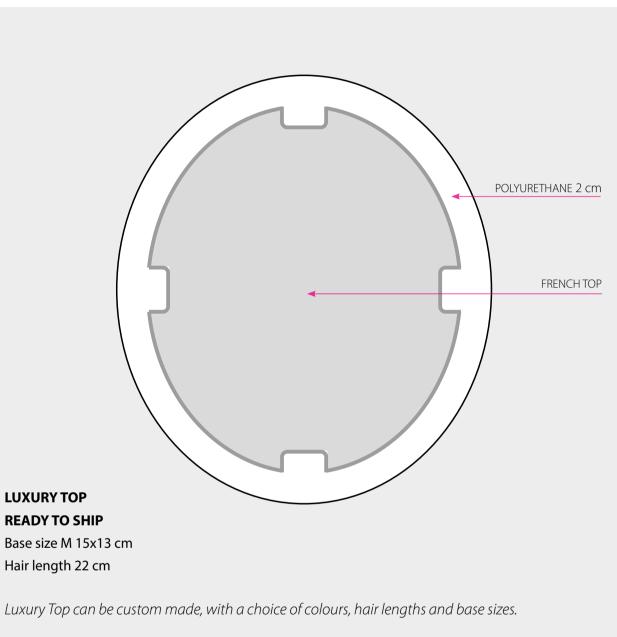

The upper section is made of 3 layers of lace mesh otherwise known as "French Top", which hides the knots giving the impression that the hair grows directly from the scalp with a very natural effect.

Depending on the customer's requirements, Easy Volume Luxury Top can be fixed temporarily with clip combs, or semi-permanently using double-sided tape.

LUXURY TOP comes with a strip of polyurethane all around its perimeter for an optional use of double-sided tape to ensure an extra grip.

LUXURY TOP can also be custom-made, with a choice of base size, colours and hair lengths.

**READY TO SHIP** Base size M 15x13 cm