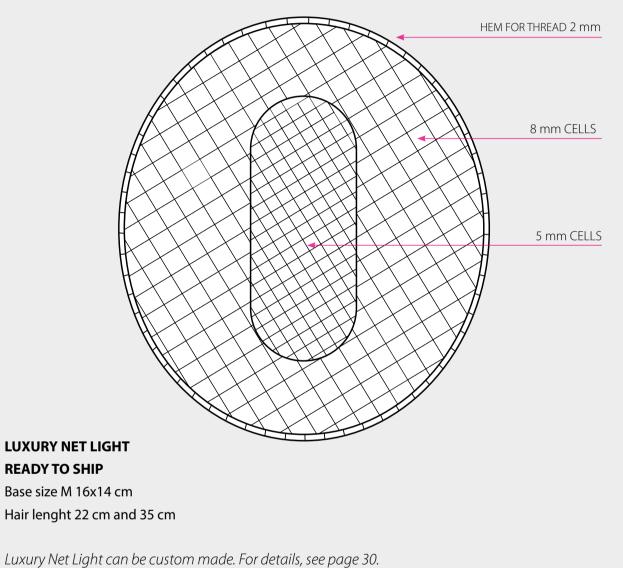

#### **BEGINNIG**

If the thinning is in its initial stages, we available.

**LUXURY NET LIGHT** is an exclusive hair integration system, consisting of a micronet of cells with a width of 8 mm on the perimeter and 5 mm in the central area, through which the client's hair is threaded..

LUXURY NET LIGHT is an exclusive hair integration system, consisting of a micronet of cells with a width of 8 mm on the perimeter and 5 mm in the central area, through which the client's hair is threaded.

LUXURY NET LIGHT **READY TO SHIP** Base size M 16x14 cm Hair lenght 22 cm and 35 cm