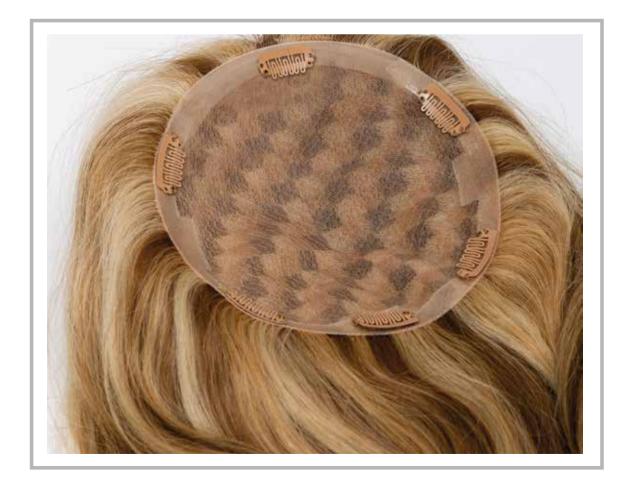

### EASY VOLUME MONO

Easy Volume Mono is a non-surgical hair thickening process for people who suffer from hair thinning on top of the head and around the crown.

The hair are individually knotted onto an extra fine, breathable mesh, guaranteeing volume and a natural effect.

Depending on a client's personal preference Easy Volume Mono can be temporarily fixed onto the client's actual hair with combs or clips, or when necessary can be attached permanently to the skin with hypoallergenic two-sided adhesive.

This latter type of attachment allows for a hassle-free solution that will in no way restrict the client's lifestyle.