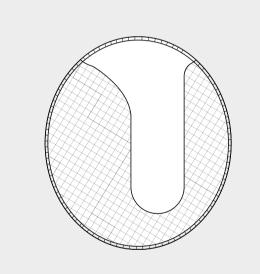

#### **BEGINNIG**

If the thinning is in its initial stages, we available.

**LUXURY NET LIGHT** is an exclusive hair integration system, consisting of a micronet of cells with a width of 8 mm on the perimeter and 5 mm in the central area, through which the client's hair is threaded..

LUXURY NET LIGHT is an exclusive hair integration system, consisting of a micronet of cells with a width of 8 mm on the perimeter and 5 mm in the central area, through which the client's hair is threaded.

#### What is the **MICRONET**?

The micronet is a mesh on to which the hair is knotted. Our hairpieces are all made using European hair. The client's existing hair is threaded through the holes of the micronet. The additional hair therefore becomes an integral part of the wearer's hair, and can be freely brushed and styled as if it were their own.