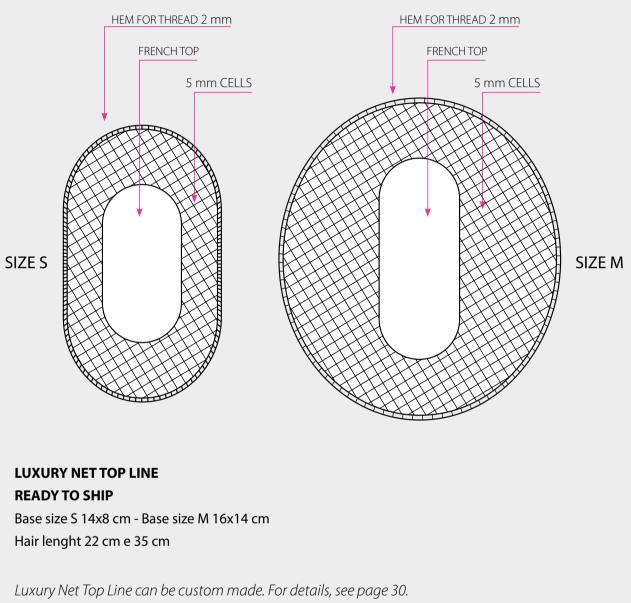

#### **BEGINNIG**

If the thinning is in its initial stages, we available.

**LUXURY NET LIGHT** is an exclusive hair integration system, consisting of a micronet of cells with a width of 8 mm on the perimeter and 5 mm in the central area, through which the client's hair is threaded..

### **INTERMEDIATE**

If the thinning is at an intermediate stage, particularly in the central part of the head, on the crown or the parting line, we recommend **LUXURY NET TOP LINE**.

**LUXURY NET TOP LINE** is an exclusive hair integration system which combines the visual perfection of the French Top on the parting line with an attachment system which uses special keratin thread on the perimeter micronet.

LUXURY NET LIGHT is an exclusive hair integration system, consisting of a micronet of cells with a width of 8 mm on the perimeter and 5 mm in the central area, through which the client's hair is threaded.

LUXURY NET LIGHT **READY TO SHIP** Base size M 16x14 cm Hair lenght 22 cm and 35 cm

#### 2. SIZE OF THE CELLS

The cells that form the net come in 3 sizes: 5mm – 8mm – 11mm. The bigger these cells are and the less volume of hair the hairpiece has, vice-versa the smaller the cells and the more volume of hair.

### 2. CELL SIZE

How much volume of hair is in the hairpiece depends on the size of the cells that make up the net structure. The bigger the cells, the less volume of hair the hairpiece will have, vice-versa the smaller the cells and the more volume of hair.