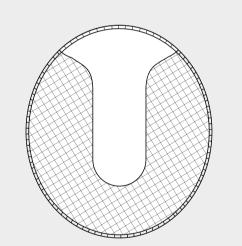

### **APPLICATION** Keratin thread + frontal adhesive

The client has very prominent hair loss in the upper and front part of the head.

This is a special case, since the hair on the sides is strong and able to withstand the attachment process. Luxury Net Top Front L was applied, with base size 18 x18 cm, hair length 20 cm and French Top in the front area and on the parting line to permit the use of adhesive (product custom-made).

#### **ADVANCED**

When the thinning is advanced and mainly on the front of the head, we recommend **LUXURY NET TOP FRONT**.

**LUXURY NET TOP FRONT** is an exclusive hair integration system which combines the visual perfection of the French Top on the parting line with an attachment system which uses special keratin thread on the perimeter micronet.

**LUXURY NET TOP FRONT** is an exclusive hair integration system which combines the visual perfection of the French Top on the parting line with an attachment system which uses special keratin thread on the perimeter micronet.