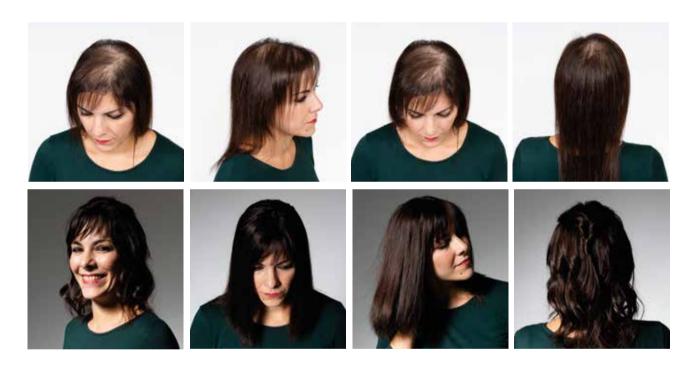

### BEFORE

AFTER

MODEL LUXURY NET LIGHT M SIZE 16x14 cm (ready to ship) MESH WIDTH 5 mm internal 8 mm external HAIR LENGTH 20 cm COLOUR 8 (Slightly Bleached) APPLICATION Keratin thread

The client has only slight thinning on the top of the head. Luxury Net Light M was applied, base size 16x14 cm, hair length 20 cm (product ready to ship).

### AFTER

MODEL LUXURY NET LIGHT M SIZE 16x14 cm (custom made) MESH WIDTH 5 mm HAIR LENGTH 35 cm COLOUR 4/6 APPLICATION Keratin thread

The client has thinning on the top of the head, with prominent hair loss on the crown. Luxury Net Light M was applied, base size 16x14 cm, hair length 35 cm, mesh width 5 mm (custom made product).