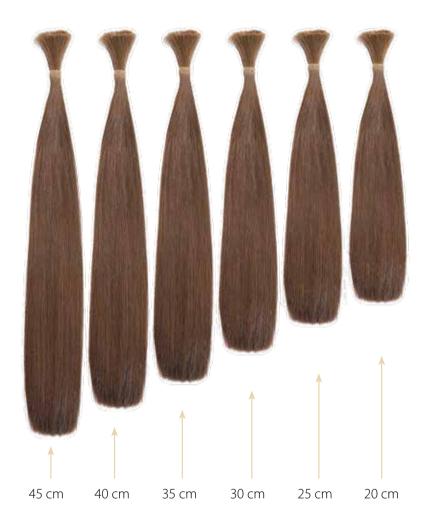

#### 4. HAIR LENGHT

Our custom-made Luxury Net hairpieces are available in 6 different hair lengths: 20 cm - 25 cm - 30 cm - 35 cm - 40 cm - 45 cm

**4. HAIR LENGHT** Our custom made Luxury Net hairpie

5. HAIR COLOUR

Our European hair range offers a choice of 12 colours.

\*Estimated delivery time for custom made products 60-90 days.

Our custom made Luxury Net hairpiece can be requested among one of our six different hair lengths: