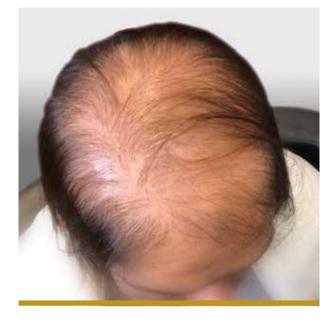

## HAIR THINNING IN WOMEN

Hair thinning or total hair loss is highly stressful for men and even more so for women, making it difficult to lead a normal life.

Unfortunately, increasing numbers of women are experiencing varying degrees of hair loss on the top of the head. There are various factors which contribute to hair loss and thinning. These include:

#### The consequences:

- The average quantity of hair decreases
- Lengths and ends become thin and split

• The scalp becomes increasingly visible, especially on the upper part of the head, and there are often areas showing initial signs of baldness.

### **INITIAL THINNING**

One woman in 4 has or is experiencing hair loss on the top of the head. We have developed the LUXURY NET LIGHT for those whose hair thinning is in its initial stages.

Where the quantity of hair is beginning to decrease, the hair is very thin but the scalp is still not entirely visible. LUXURY NET LIGHT blends seamlessly into the client's existing hair, giving fullness and volume and giving the wearer the confidence to go about their daily life, changing their cut and style whenever they please.